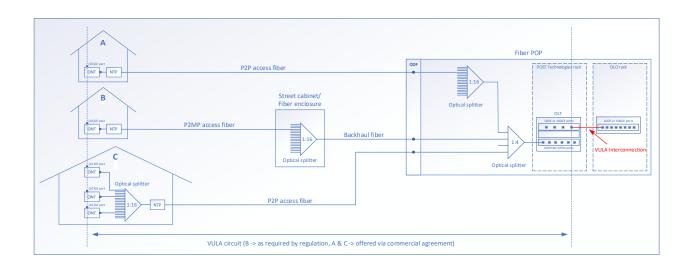

### 1. VULA - regulated product and commercial offering

VULA (Virtual Unbundled Local Access) services are described in chapter 2.6 of the Reference Unbundling Offer (RUO). They were defined as a substitution product to be used in case physical unbundling of the local FTTH P2MP (Point-to-Multipoint) loop is technically not possible. Therefore VULA has not been offered on P2P (Point-to-Point) fibers which are available for physical unbundling within the colocation rooms of the local fiber POPs.

As with all unbundled local access products, the Operator must have signed the Unbundling and the Colocation Agreements and be present in the colocation of the local POP the access fiber terminates in. VULA is an active L2 service and all local VULA circuits will be delivered to the Operator via an Ethernet interconnection (either on 10GE or 100GE ports) which connects the Operator's network to POST Technologies' OLT (Optical Line Terminal) which aggregates all the PON circuits of the local network. Therefore one such VULA Interconnection is required for each OLT at the local POP.

Before ordering VULA circuits, the Operator must order and activate VULA Interconnections at the fiber POPs of his choice. Pricing for VULA Interconnections and VULA circuits for the "commercial extension" of the VULA offer is identical to the regulated prices specified in the RUO. The same VULA Interconnection can be used for all the VULA circuits terminating on the same OLT - both the "regulated" and the "commercial" ones. There is no need to purchase an additional VULA Interconnection if an Operator has already an interconnection for the regulated VULA circuits in place today at a local fiber POP unless additional capacity is needed.